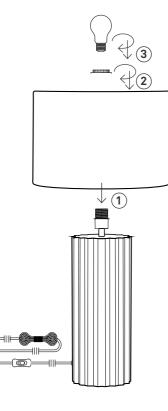

## Contents

A. Base in metal

B. Shade in textile

## Not included with purchase

Light source E27 bulb, max 40W or 6W LED.

Remember to use a LED bulb. Led bulbs use up to 85% less electricity than a traditional light bulb.