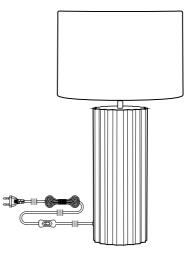

۲

Time H

ŧII⊧

## Instructions Type nr: 20233-4

## 

Contents

A. Base in metal B. Shade in textile

## Not included with purchase

Light source E27 bulb, max 40W or 6W LED.

Remember to use a LED bulb. Led bulbs use up to 85% less electricity than a traditional light bulb.

## **Cleaning instructions**

Product may be cleaned only after it has been switched off and cooled down. Prevent moisture from getting to the lamp connections or power supplying elements.

Wipe the surface with a soft, damp sponge or cloth and wipe immediately with a dry cloth. We do not recommend cleaning agents as they can cause staining. After cleaning, the lamp should be left off until it dries completely.



If you have any questions or comments, please reach out to us by e-mail: info@markslojd.com

( )

۲