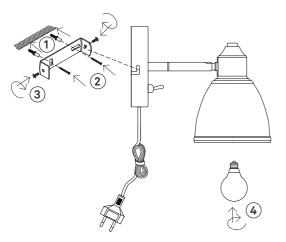

## Instructions Type nr: 20233-19

## Contents

A. Wall plate in metal B. Wall lamp in metal