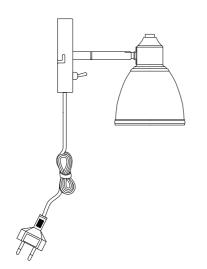

## Instructions Type nr: 20233-19



## Contents

A. Wall plate in metal B. Wall lamp in metal

## Not included with purchase

Light source E14 bulb, max 40W or 6W LED.

Remember to use a LED bulb. Led bulbs use up to 85% less electricity than a traditional light bulb.



## Cleaning instructions

Product may be cleaned only after it has been switched off and cooled down.

Prevent moisture from getting to the lamp connections or power supplying elements.

Wipe the surface with a soft, damp sponge or cloth and wipe immediately with a dry cloth.

We do not recommend cleaning agents as they can cause staining.

After cleaning, the lamp should be left off until it dries completely.

If you have any questions or comments, please reach out to us by e-mail: info@markslojd.com