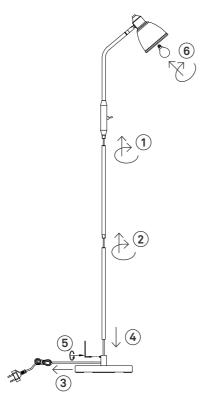

## Contents

A. Floor lamp in metal

## Not included with purchase Light source E14 bulb, max 40W or 6W LED.

Remember to use a LED bulb. Led bulbs use up to 85% less electricity than a traditional light bulb.

Product may be cleaned only after it has been switched off and cooled down. Prevent moisture from getting to the lamp connections or power supplying elements.

Wipe the surface with a soft, damp sponge or cloth and wipe immediately with a dry cloth.

We do not recommend cleaning agents as they can cause staining. After cleaning, the lamp should be left off until it dries completely.