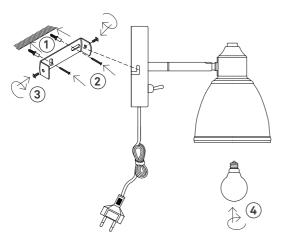

## Instructions Type nr: 20233-19

## Contents

A. Wall plate in metal B. Wall lamp in metal

## Not included with purchase

Light source E14 bulb, max 40W or 6W LED.

Remember to use a LED bulb. Led bulbs use up to 85% less electricity than a traditional light bulb.