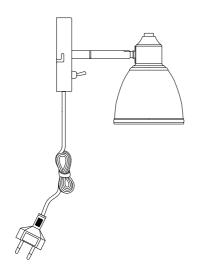

## Instructions Type nr: 20233-19



## Contents

A. Wall plate in metal B. Wall lamp in metal

## Not included with purchase

Light source E14 bulb, max 40W or 6W LED.

Remember to use a LED bulb. Led bulbs use up to 85% less electricity than a traditional light bulb.



## Cleaning instructions

Product may be cleaned only after it has been switched off and cooled down.

Prevent moisture from getting to the lamp connections or power supplying elements.

Wipe the surface with a soft, damp sponge or cloth and wipe immediately with a dry cloth.

We do not recommend cleaning agents as they can cause staining.

After cleaning, the lamp should be left off until it dries completely.

If you have any questions or comments, please reach out to us by e-mail: info@markslojd.com