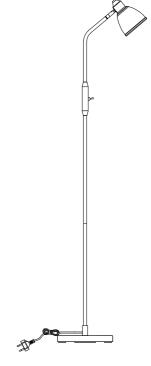

Wipe the surface with a soft, damp sponge or cloth and wipe immediately with a dry cloth.

We do not recommend cleaning agents as they can cause staining. After cleaning, the lamp should be left off until it dries completely.