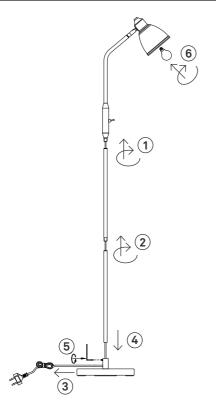

## Contents

A. Floor lamp in metal

## Not included with purchase

Light source E14 bulb, max 40W or 6W LED.

Remember to use a LED bulb. Led bulbs use up to 85% less electricity than a traditional light bulb.

Product may be cleaned only after it has been switched off and cooled down. Prevent moisture from getting to the lamp connections or power supplying elements.