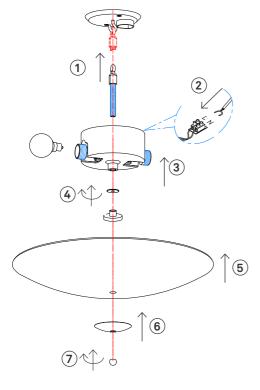

Instructions Type nr: PF227

## Contents

A. Ceiling bracket

B. Base

Light source E27 bulb, 11W LED.

Remember to use a LED bulb. Led bulbs use up to 85% less electricity than a traditional light bulb.