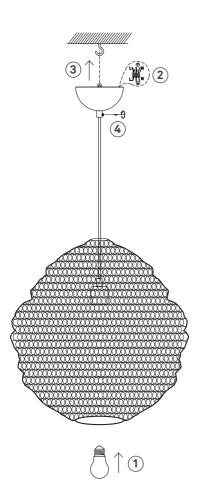

Instructions
Type nr: 20241-14

## Contents

A. Cordset

B. Shade

## Not included with purchase

Light source E27 bulb, max 40W or 6W LED.

Remember to use a LED bulb. Led bulbs use up to 85% less electricity than a traditional light bulb.